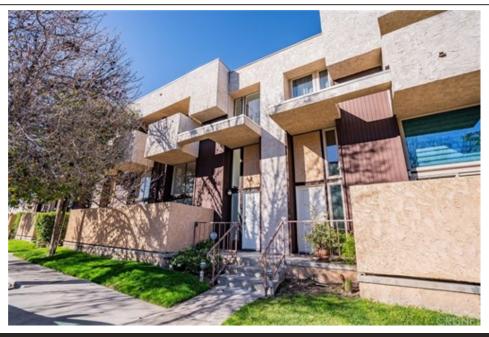

## 5307 Wilkinson Avenue #4A, Valley Village, CA 91607

- » Beds: 3 | Baths: 3 Full
- » MLS #: SR22009309
- » Townhouse |  $1,599 \text{ ft}^2$  | Lot:  $34,502 \text{ ft}^2$  (0.79 acres)
- » More Info: 5307WilkinsonAvenue4AValleyVillage.IsForSale.com

## \$ 875,000

New Listing! Valley Village tendy and desired area! The Architectural Wilkinson Townhomes are highly sought after and rarely available. Here is your chance! 3 bedrooms plus 3 baths. Tri Level. All bedrooms are 'en-suite'! Marvelous feature. Ready to move in! Plenty of storage and built-in cabinetry! New carpet, new paint! Stroll through the living room with outstanding high ceilings and a cozy corner fireplace! Great room to entertain in. There is a lovely 'step-out' patio that enhances the luxurious feel. The master bedroom also entices with its own attached balcony deck. Second bedroom has a mirrored wardrobe area for storage. Galley cooks kitchen opens to a large dining area! Great for both small family gatherings or celebrations! Recessed and track lighting make this unit shine! Custom window treatment plus a low HOA with pool and spa. 2 Car private and attached garage. Tons of storage. Close to the Orange Line, Trendy Restaurants are located in and around the area known as the "Eruv". Known to the orthodox Jewish which is expanded space for young families to elders that carry this religion close to the heart. Open to all and caters as well to the Orthodox beliefs and traditions. Super WOW area and waiting for you!